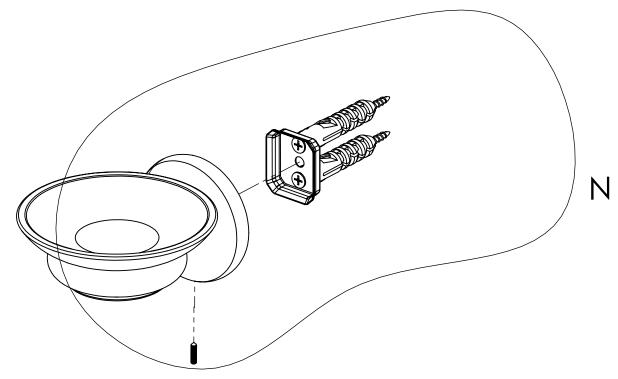

### **Step 2:** Attach Bracket to Mounting Plate.

Place bracket on mounting plate and secure by tightening set screw as shown below.