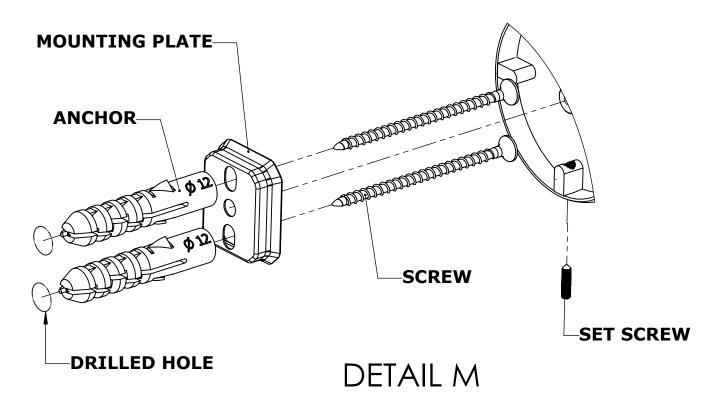

#### Step 1: Drill holes in Wall for screw anchors and attach Mounting Plate to Wall

Determine your desired location for installation and make a mark for the location of the mounting plate. Remove mounting plate from backplate by loosening set screw in backplate as pictured below. Place center hole of mounting plate over mark made above. Make 2 marks where mounting screws will be placed as shown below. Drill hole at each of the marks. (You may substitute other style mounting anchors or screws if desired). Place anchors into the holes made. Place mounting plate over holes and secure to mounting surface using screws as shown below.