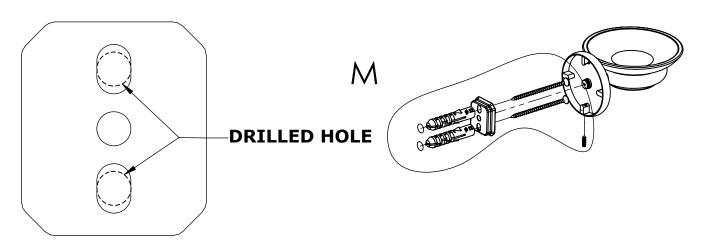

#### Step 1: Drill holes in Wall for screw anchors and attach Mounting Plate to Wall

Determine your desired location for installation and make a mark for the location of the mounting plate. Remove mounting plate from backplate by loosening set screw in backplate as pictured below. Place center hole of mounting plate over mark made above. Make 2 marks where mounting screws will be placed as shown below. Drill hole at each of the marks. (You may substitute other style mounting anchors or screws if desired). Place anchors into the holes made. Place mounting plate over holes and secure to mounting surface using screws as shown below.