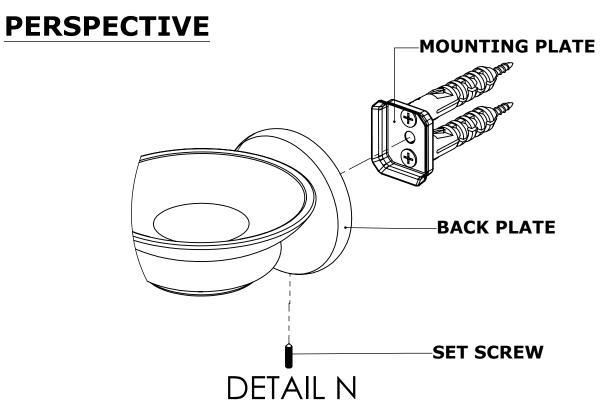

#### **PERSPECTIVE**

### **Step 2:** Attach Bracket to Mounting Plate.

Place bracket on mounting plate and secure by tightening set screw as shown below.